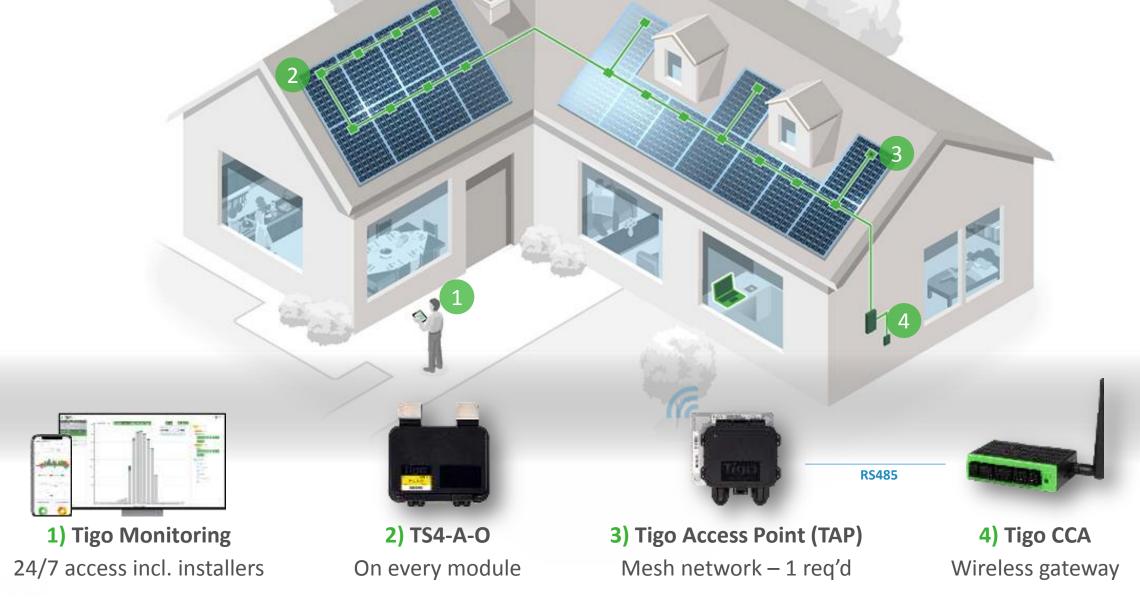

#### System overview

### **Tigo TS4-A-O** Tigo's #1 selling solution

TSA-A-O

#### Tigo TS4-O supports up to 700W modules

TSA-A-O

Clips connect directly to module rail

Polycarbonate cover (not metal)

> Standard MC4 connectors

#### Tigo Monitoring

- Module level monitoring
- Also monitor the inverters, meters, weather stations, and more all in one place
- ✤ Highest granularity data in the industry
- Asset and fleet management
- Pinpoint issues without going on site
- Lower O&M costs from fewer truck rolls